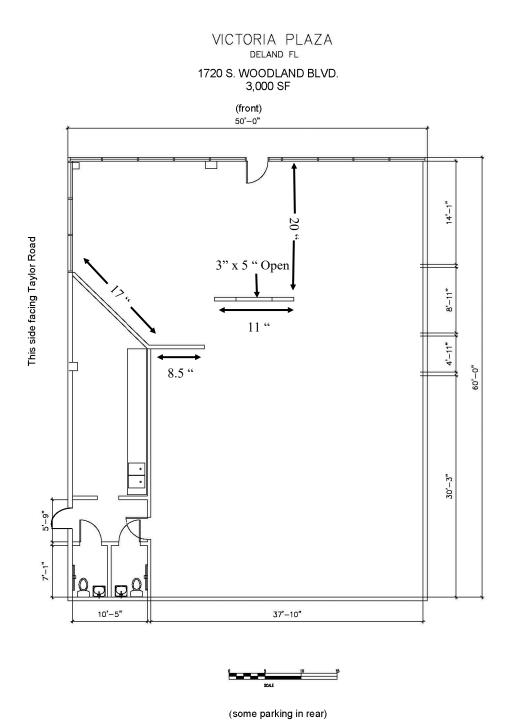

F       | TBD   | 120 Days       | Retail/Office |
| 1780  | 1,880 SF        | 1,880 SF      | 1,880 SF       | TBD   | 120 Days       | Retail/Office |

#### Location Description:

- Nearby Tenants include Wawa, Gator's Dockside Restaurant, UPS Store, Pinch A Penny, & Future Home to State of the Art 18,000 SF Pickleball Wellness Center
- Busy corner of 15A (Spring Garden) & Hwy 17-92
- 2022 estimated average household income: \$84,076
- 2022 estimated population within 5 miles: 80,711
- 2022 estimated households within 5 miles: 31,288



Commercial Sales & Leasing | Property Management | Project Development | Acquisitions & Dispositions | Construction Services Southeastern Realty Group, Inc. - 933 Lee Road Suite 400 - Orlando, FL 32810 - 1: 407-629-5595 - 1: 407-645-2035

## Floor Plan:



## Floor Plan:



Southeastern Realty Group 933 Lee Road, Suite 400, Orlando, Florida 32810 407-629-5595 phone, 407-645-2035 fax Visit our website at www.southeasternrealty.com