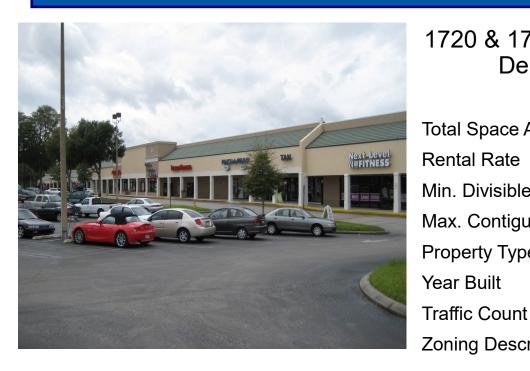

# Victoria Square

### Retail/Office Space Available

## 1720 & 1780 S. Woodland Blvd., DeLand, FL 32720

#### **Property Details:**

| Total Space Available | 4,880 SF |
|-----------------------|----------|
| Rental Rate           | TBD      |
| Min. Divisible        | 1,880 SF |
| Max. Contiguous       | 3,000 SF |
| Property Type         | Retail   |
| Year Built            | 1990     |