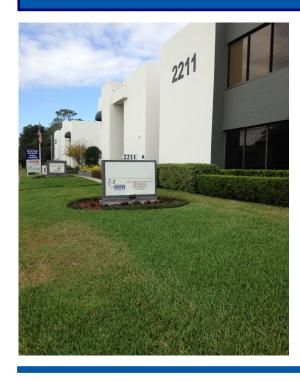

# Title Center

# Office Space for Lease



# 2211 Lee Road, Winter Park, FL 32789

## **Property Details:**

| Total Space Available | 1,092 RSF |
|-----------------------|-----------|
| Rental Rate           | TBD       |
| Min. Divisible        | 1,092 RSF |
| Max. Contiguous       | 1,092 RSF |
| Property Type         | Office    |
| Building Size         | 19,923 SF |
| Class                 | В         |
| Zoning Description    | 0-1       |

### Spaces:

| Suite               | Space Available | Term           | Price | Lease Type   | Date Available | Description             |
|---------------------|-----------------|----------------|-------|--------------|----------------|-------------------------|
| 2211 -<br>Suite TBD | 1,092 RSF       | 3 - 5<br>Years | TBD   | Full Service | 120 Days       | See attached floor plan |