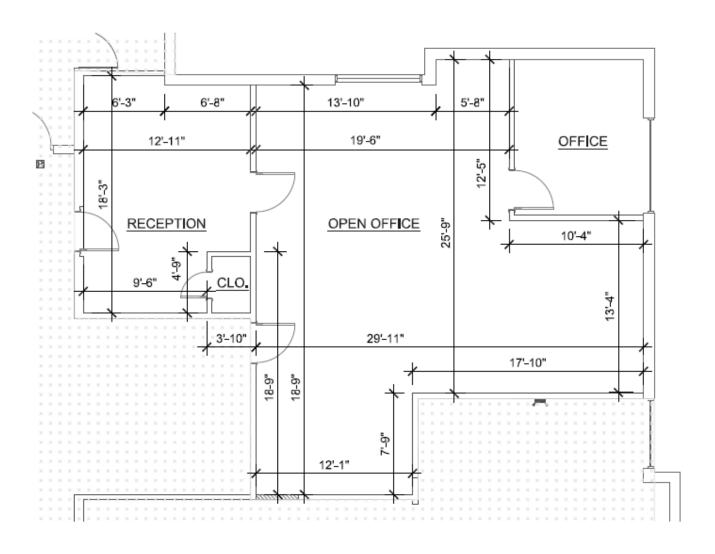

## 2211 Lee Road - Suite TBD Floorplan:

Floor Plan - Dimensions 1,092 RSF SCALE: 1/8" = 1'-0"

Dimensions are approximate

1,092 RSF Available