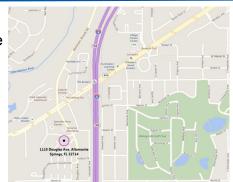

Property Type         | Office     |
| Zoned                 | MOC-1      |
| Building Class        | В          |
| Year Built            | 1986       |
| Lot Size              | 2.18 AC    |

#### Spaces:

| Suite Space Available | Term | Price PSF | Date Available | Description  |
|-----------------------|------|-----------|----------------|--------------|
| 3010 820 RSF          | TBD  | TBD       | July 1, 2025   | Office Suite |

#### **Location Description:**

- Zoning allows for office, professional, medical, and personal service type uses
- Beautiful 3-story brick building with recent renovations
- Rent includes electric, interior & exterior maintenance, and janitorial service Mon. Fri.
- Exterior monument signage availability
- Excellent parking
- Easy access to local amenities



Commercial Sales & Leasing | Property Management | Project Development | Acquisitions & Dispositions | Construction Services

Southeastern Realty Group, Inc. - 933 Lee Road Suite 400 - Orlando, FL 32810 - 1: 407-629-5595 - 1: 407-645-2035 Visit our website at www.southeasternrealty.com

## Suite 3010 - Floor Plan:



Southeastern Realty Group 933 Lee Road, Suite 400, Orlando, Florida 32810 407-629-5595 phone, 407-645-2035 fax Visit our website at www.southeasternrealty.com

# **Building Photos:**