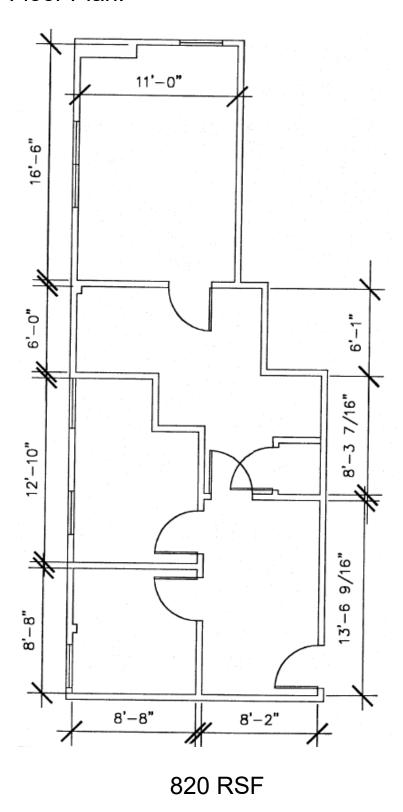

## Suite 3010 - Floor Plan:

Southeastern Realty Group 933 Lee Road, Suite 400, Orlando, Florida 32810 407-629-5595 phone, 407-645-2035 fax Visit our website at www.southeasternrealty.com

#### **Property Details:**

| Total Space Available | 820 RSF    |
|-----------------------|------------|
| Rental Rate           | Negotiable |
| Min. Divisible        | 820 RSF    |
| Max. Contiguous       | 820 RSF    |
| Property Type         | Office     |
| Zoned                 | MOC-1      |
| Building Class        | В          |
| Year Built            | 1986       |
| Lot Size              | 2.18 AC    |