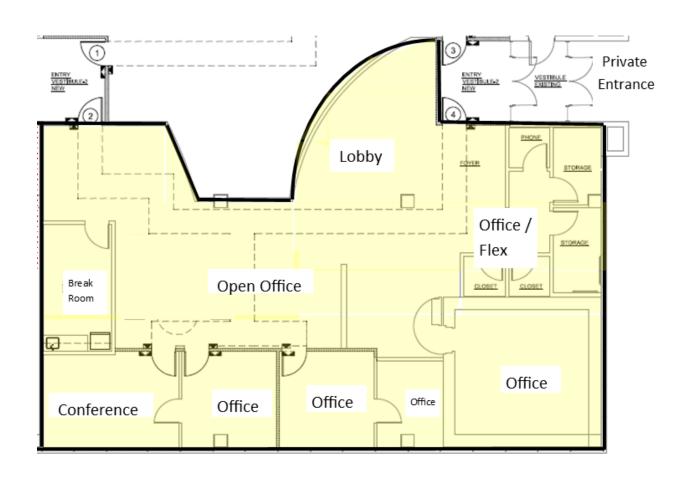

## Space Floor Plan:

3357 W. Vine Street, Suite 103 Kissimmee, FL 34741 3,248 RSF