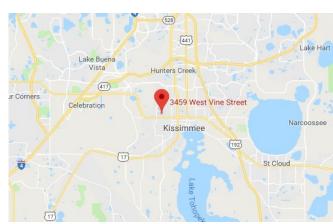

## Office Space for Lease

3357 W. Vine St., Suite 103 Kissimmee, Florida 34741

\*Allows for may uses.

Spaces:

Suite Space Available Price Date Available Lease Type Description

Professional Space

Location Description:

Excellent location access from Vine Street/ Hwy 192
Adjacent to shopping and restaurants
Excellent Parking
Fed Ex and UPS drop box on property
Less than 1 mile from Kissimmee Gateway Airport