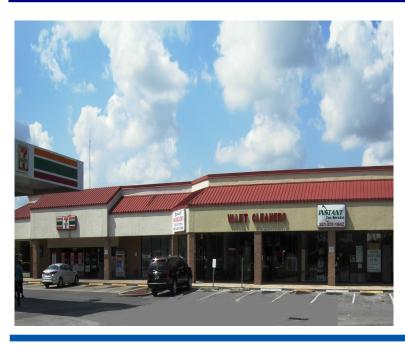

# Rosewood Plaza

## Retail/ Office Space for Lease

5584 N. Orange Blossom Trail Orlando, FL 32810

## **Location Description:**

- Single story building
- Quick Access to I-4 and downtown
- Pylon signage available
- 24 hour traffic count: 30,500 vehicles
- Ample and convenient parking
- Restaurants and shopping nearby
- AC-1/W Zoning