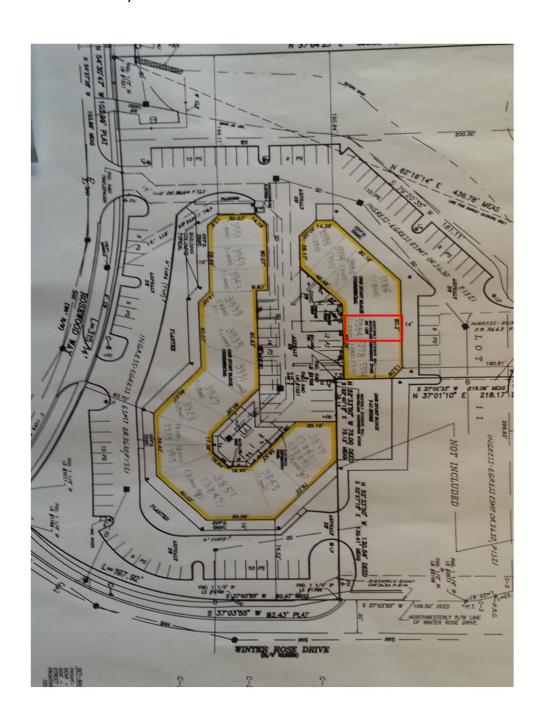

## Site Plan: Rosewood Plaza

5584 N. Orange Blossom Trail Orlando, FL 32810 1,000 SF

Southeastern Realty Group 933 Lee Road, Suite 400, Orlando, Florida 32810 407-629-5595 phone, 407-645-2035 fax Visit our website at www.southeasternrealty.com