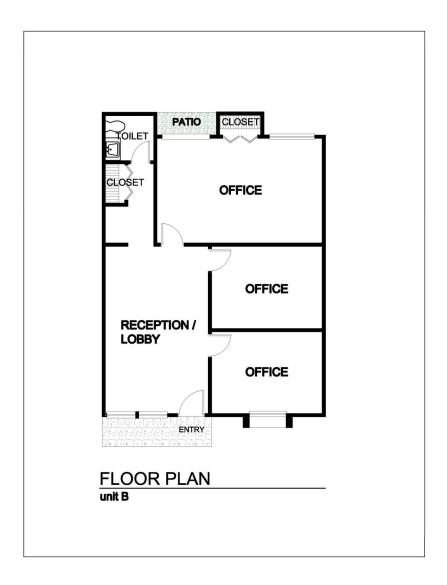

В       |
| Year Built            | 1985    |
| Zoning                | RP      |

| Spaces:<br>Suite | Space Available | Price | Date Available | Description    |
|------------------|-----------------|-------|----------------|----------------|
| 2909 - 101       | 926 RSF         | TBD   | 01/01/2025     | See Floor Plan |

## Location Description:

Rent includes CAM charges
Single story buildings with in suite restrooms.
Quaint courtyard
Plenty of shopping and dining nearby
Good Parking
Easy access to I-4 and State Road 429
Zoned RP



Commercial Sales & Leasing | Property Management | Project Development | Acquisitions & Dispositions | Construction Services Southeastern Realty Group, Inc. - 933 Lee Road Suite 400 - Orlando, FL 32810 - t: 407-629-5595 - f: 407-645-2035

## Floor Plan:



926 RSF Floor Plan