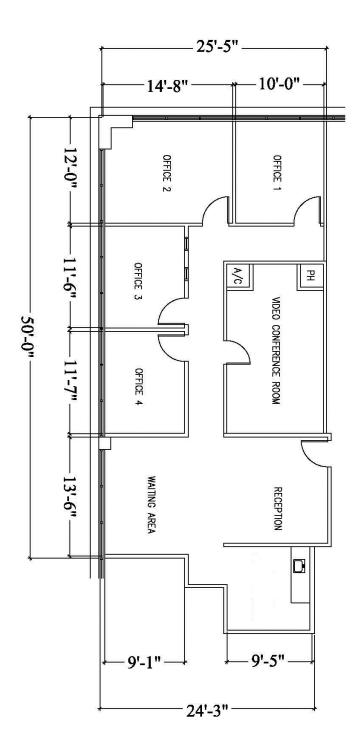

#### Spaces:

| Suite        | Space Available | Min Divisible | Max Contiguou | s Price    | Date Available | e Description |
|--------------|-----------------|---------------|---------------|------------|----------------|---------------|
| 320          | 1,654 SF        | 1,654 SF      | 1,654 SF      | Negotiable | 4/1/2025       | Office        |
| 350          | 1,664 SF        | 1,664 SF      | 1,664 SF      | Negotiable | 4/1/2025       | Office        |
| 401 &<br>450 | 740 SF          | 740 SF        | 740 SF        | Negotiable | 4/1/2025       | Office/Med    |

933 Lee Road Suite 320 1,654 SF

933 Lee Road Suite 350 1,664 SF

933 Lee Road Suites 401 & 450 740 SF