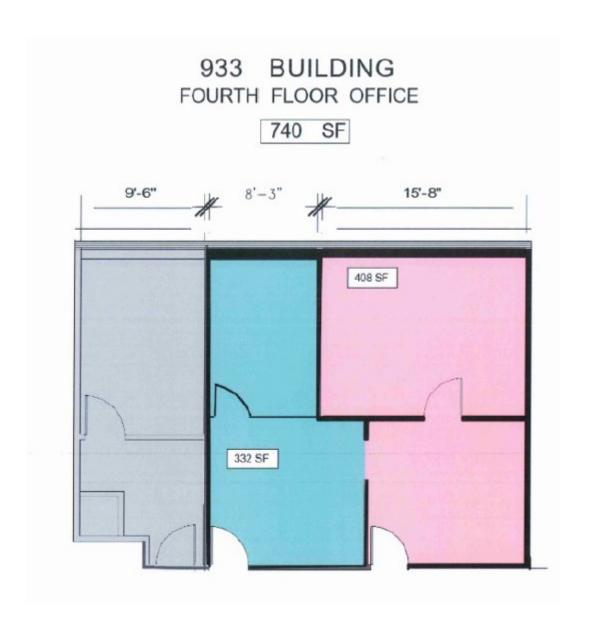

#### Spaces:

| Suite        | Space Available | Min Divisible | Max Contiguou | s Price    | Date Available | e Description |
|--------------|-----------------|---------------|---------------|------------|----------------|---------------|
| 320          | 1,654 SF        | 1,654 SF      | 1,654 SF      | Negotiable | 4/1/2025       | Office        |
| 350          | 1,664 SF        | 1,664 SF      | 1,664 SF      | Negotiable | 4/1/2025       | Office        |
| 401 &<br>450 | 740 SF          | 740 SF        | 740 SF        | Negotiable | 4/1/2025       | Office/Med    |

933 Lee Road Suite 320 1,654 SF

933 Lee Road Suite 350 1,664 SF

933 Lee Road Suites 401 & 450 740 SF