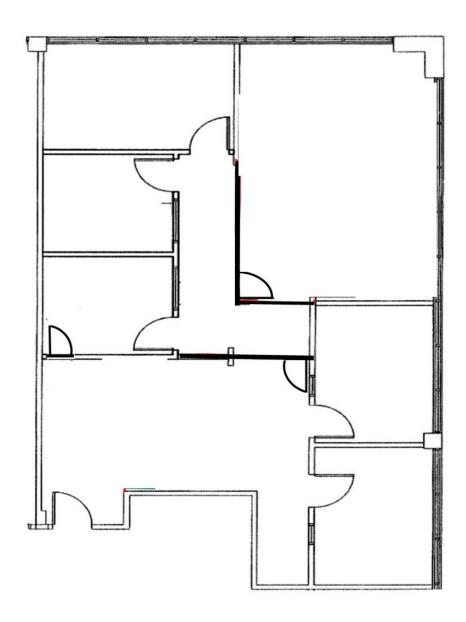

#### Spaces:

| Suite        | Space Available | Min Divisible | Max Contiguou | s Price    | Date Available | e Description |
|--------------|-----------------|---------------|---------------|------------|----------------|---------------|
| 320          | 1,654 SF        | 1,654 SF      | 1,654 SF      | Negotiable | 4/1/2025       | Office        |
| 350          | 1,664 SF        | 1,664 SF      | 1,664 SF      | Negotiable | 4/1/2025       | Office        |
| 401 &<br>450 | 740 SF          | 740 SF        | 740 SF        | Negotiable | 4/1/2025       | Office/Med    |

933 Lee Road Suite 320 1,654 SF

933 Lee Road Suite 350 1,664 SF

933 Lee Road Suites 401 & 450 740 SF