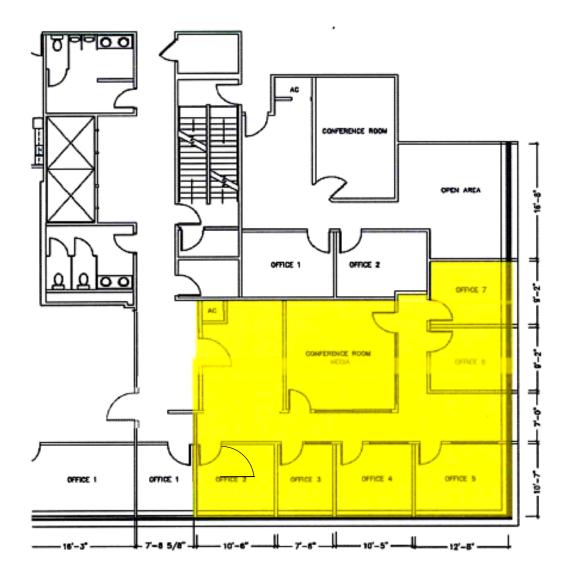

#### Spaces:

| Sui | ite | Space Available | Min Divisible | Max Contiguous | Price     | Date Available | Description |
|-----|-----|-----------------|---------------|----------------|-----------|----------------|-------------|
| 4   | 102 | 1,693 SF        | 1,693 SF      | 1,693 SF       | Negotiabl | e Now          | Office/Med  |
| 4   | 04  | 1,079 SF        | 1,079 SF      | 1,079 SF       | Negotiabl | e Now          | Office      |

933 Lee Road Suite 402 1,693 SF

933 Lee Road Suite 404 1,079 SF