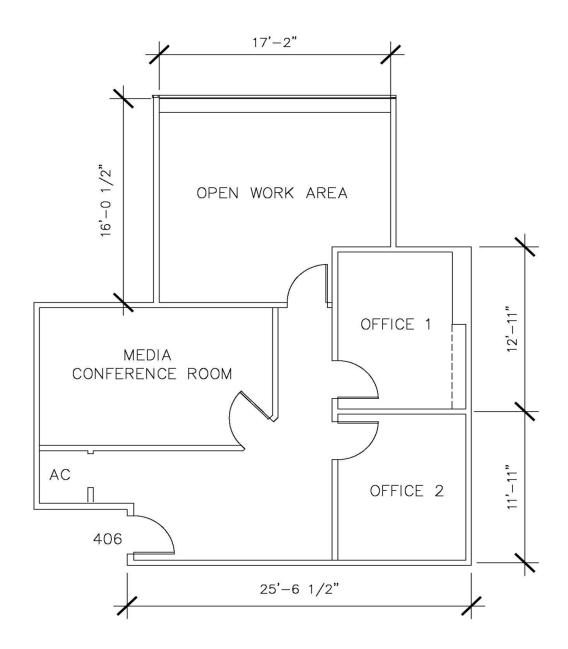

#### Spaces:

| Sui | ite | Space Available | Min Divisible | Max Contiguous | Price     | Date Available | Description |
|-----|-----|-----------------|---------------|----------------|-----------|----------------|-------------|
| 4   | 102 | 1,693 SF        | 1,693 SF      | 1,693 SF       | Negotiabl | e Now          | Office/Med  |
| 4   | 04  | 1,079 SF        | 1,079 SF      | 1,079 SF       | Negotiabl | e Now          | Office      |

933 Lee Road Suite 402 1,693 SF

933 Lee Road Suite 404 1,079 SF